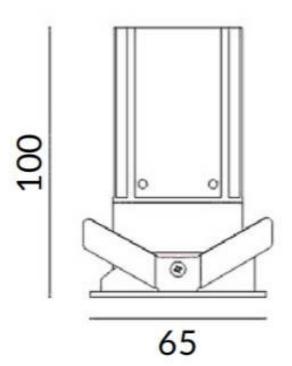

## **MINIPOINT-A**

Lavov Downlights from the family MINIPOINT-A , power 12 W and CRI 80 with an optic 40 degrees made in Die Cast Aluminum finished in Black with a real lumen output of 850lm and an efficiency of 70,83lm/W. DALI driver.