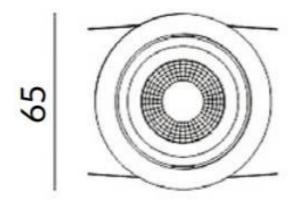

## **MINIPOINT-A**

Lavov Downlights from the family MINIPOINT-A , power 12 W and CRI 80 with an optic 40 degrees made in Die Cast Aluminum finished in Black with a real lumen output of 850lm and an efficiency of 70,83lm/W. DALI driver.