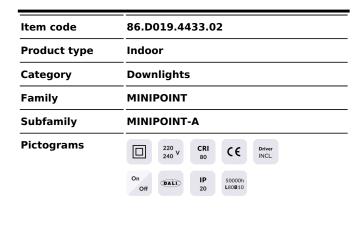

| Product                     |                    |
|-----------------------------|--------------------|
| Real power (W)              | 12                 |
| Real luminous flux (Lm)     | 850                |
| Luminous efficiency (Lm/W)  | 70.833333333333002 |
| Beam angle (º)              | 40                 |
| Life time (h)               | 50000 h L80B10     |
| IP                          | 20                 |
| Electrical class insulation | Clas II            |
| Colour                      | Black              |
| Control gear included       | Yes                |
| Control gear                | DALI               |
| Flicker Free                | Yes                |
| Light source                | LED                |
| Type of LED                 | СОВ                |
| Colour temperature (K)      | 4000               |
| Colour consistency (SDCM)   | SDCM<3             |
| CRI                         | 80                 |