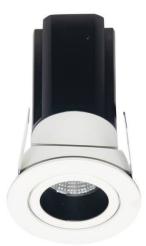

## **MINIPOINT-A**

Lavov Downlights from the family MINIPOINT-A , power 12 W and CRI 80 with an optic 40 degrees made in Die Cast Aluminum finished in Black with a real lumen output of 850lm and an efficiency of 70,83lm/W. DALI driver.