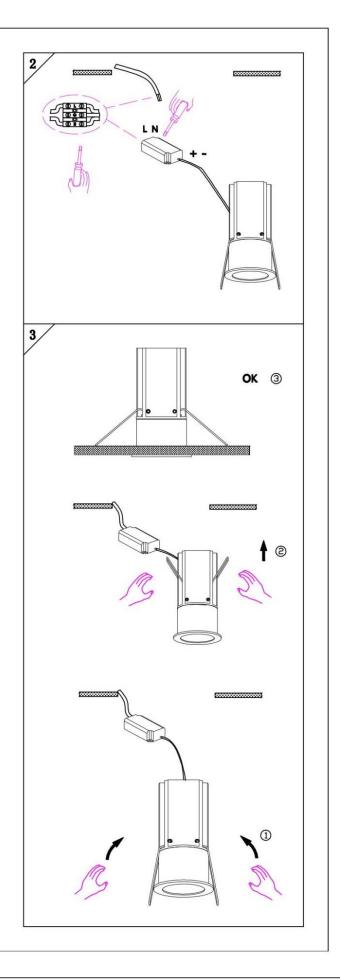

#### Item code 86.D019.4433.02

- Installation and wiring of luminaire must be in accordance with all applicable local codes.
- Installation, inspection, and maintenance of luminaires should be performed by a qualified electrician.
- DO NOT make or alter any open holes in the luminaire. Do not modify the luminaire.
- DO NOT install damaged product.
- Make sure electrical power is OFF before and during installation and maintenance.
- Make sure the equipment is properly grounded.
- Make sure the supply voltage is same as the rated fixture voltage.

# Cut out in the right size: