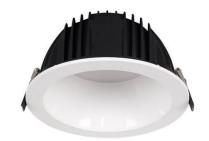

## PERFORM-R

Lavov Downlights from the family PERFORM-R ,power 7 W and CRI 80 with an optic 80 degrees made in Die Cast Aluminum finished in White with a real lumen output of 700lm and an efficiency of 100lm/W. ON/OFF driver.

| Item code    | 86.D022.1301.01            |  |
|--------------|----------------------------|--|
| Product type | Indoor<br>Downlights       |  |
| Category     |                            |  |
| Family       | PERFORM                    |  |
| Subfamily    | PERFORM-R                  |  |
| Pictograms   | 220 v CRI C € Driver INCL. |  |
|              | On                         |  |