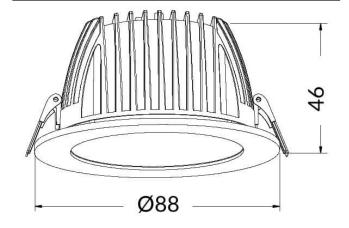

## **Scheme**

| Product                     |                |
|-----------------------------|----------------|
| Real power (W)              | 7              |
| Real luminous flux (Lm)     | 700            |
| Luminous efficiency (Lm/W)  | 100            |
| Beam angle (º)              | 80             |
| Life time (h)               | 50000 h L80B10 |
| IP                          | 20             |
| Electrical class insulation | Clas II        |
| Colour                      | White          |
| Control gear included       | Yes            |
| Control gear                | ON/OFF         |
| Flicker Free                | Yes            |
| Light source                | LED            |
| Type of LED                 | SMD            |
| Colour temperature (K)      | 3000           |
| Colour consistency (SDCM)   | SDCM<3         |
| CRI                         | 80             |