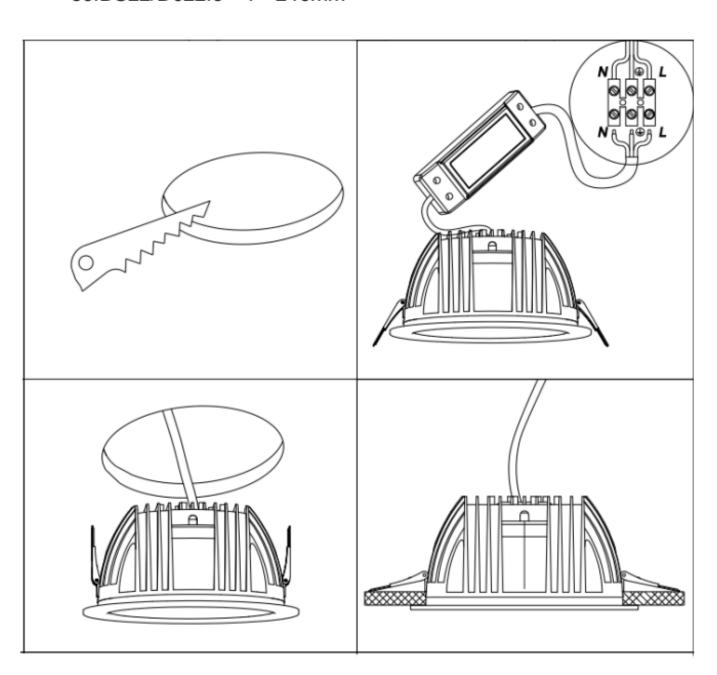

## Item code 86.D022.1301.01

- Installation and wiring of luminaire must be in accordance with all applicable local codes.
- Installation, inspection, and maintenance of luminaires should be performed by a qualified electrician.
- DO NOT make or alter any open holes in the luminaire. Do not modify the luminaire.
- DO NOT install damaged product.
- Make sure electrical power is OFF before and during installation and maintenance.
- Make sure the equipment is properly grounded.
- Make sure the supply voltage is same as the rated fixture voltage.

Cut out in the right size:

86.DS22/D022.1\*\*\*.\*\* 75mm

86.DS22/D022.2\*\*\*.\*\* 95mm

86.DS22/D022.3\*\*\*.\*\* 120mm

86.DS22/D022.4\*\*\*.\*\* 175mm

86.DS22/D022.5\*\*\*.\*\* 200mm

86.DS22/D022.6\*\*\*.\*\* 200mm

86.DS22/D022.5\*\*\*.\*\* 240mm

Cut out in the right size:

86.D023.1\*\*\*.\*\* 95\*95mm

86.D023.2\*\*\*.\*\* 140\*140mm

86.D023.3\*\*\*.\*\* 200\*200mm