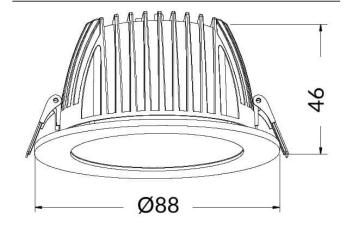

## PERFORM-R

Lavov Downlights from the family PERFORM-R ,power 7 W and CRI 80 with an optic 80 degrees made in Die Cast Aluminum finished in White with a real lumen output of 700lm and an efficiency of 100lm/W. DALI driver.