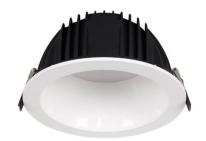

## PERFORM-R

Lavov Downlights from the family PERFORM-R ,power 7 W and CRI 80 with an optic 80 degrees made in Die Cast Aluminum finished in White with a real lumen output of 700lm and an efficiency of 100lm/W. DALI driver.