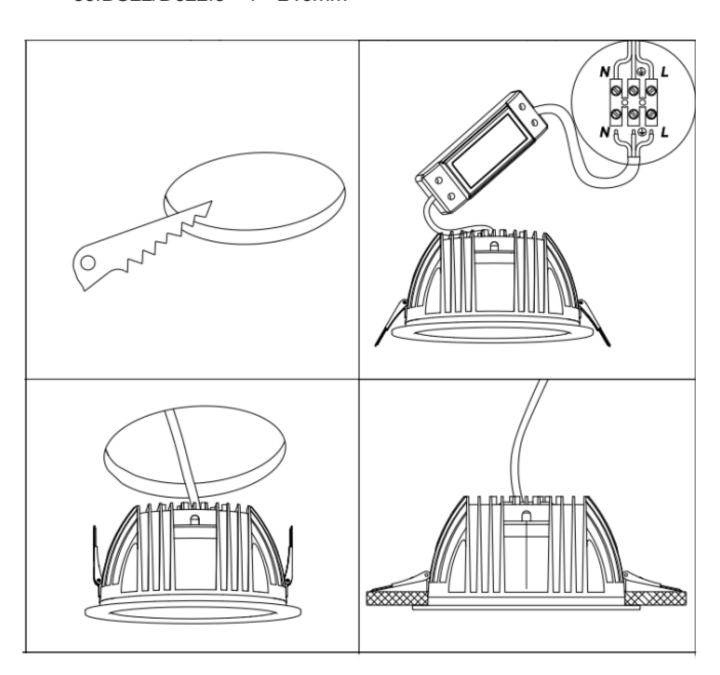

## Item code 86.D022.1303.01

- Installation and wiring of luminaire must be in accordance with all applicable local codes.
- Installation, inspection, and maintenance of luminaires should be performed by a qualified electrician.
- DO NOT make or alter any open holes in the luminaire. Do not modify the luminaire.
- DO NOT install damaged product.
- Make sure electrical power is OFF before and during installation and maintenance.
- Make sure the equipment is properly grounded.
- Make sure the supply voltage is same as the rated fixture voltage.

Cut out in the right size:

86.DS22/D022.1\*\*\*.\*\* 75mm

86.DS22/D022.2\*\*\*.\*\* 95mm

86.DS22/D022.3\*\*\*.\*\* 120mm

86.DS22/D022.4\*\*\*.\*\* 175mm

86.DS22/D022.5\*\*\*.\*\* 200mm

86.DS22/D022.6\*\*\*.\*\* 200mm