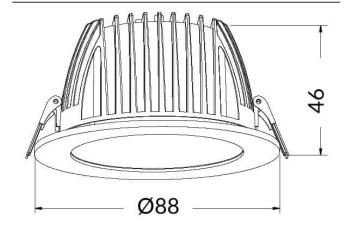

## **Scheme**

| Product                     |                |  |  |
|-----------------------------|----------------|--|--|
| Real power (W)              | 7              |  |  |
| Real luminous flux (Lm)     | 700            |  |  |
| Luminous efficiency (Lm/W)  | 100            |  |  |
| Beam angle (º)              | 80             |  |  |
| Life time (h)               | 50000 h L80B10 |  |  |
| IP                          | 20             |  |  |
| Electrical class insulation | Clas II        |  |  |
| Colour                      | White          |  |  |
| Control gear included       | Yes            |  |  |
| Control gear                | ON/OFF         |  |  |
| Flicker Free                | Yes            |  |  |
| Light source                | LED            |  |  |
| Type of LED                 | SMD            |  |  |
| Colour temperature (K)      | 4000           |  |  |
| Colour consistency (SDCM)   | SDCM<3         |  |  |
| CRI                         | 80             |  |  |