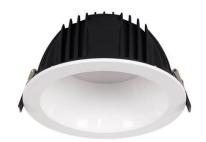

## PERFORM-R

Lavov Downlights from the family PERFORM-R ,power 7 W and CRI 80 with an optic 80 degrees made in Die Cast Aluminum finished in White with a real lumen output of 700lm and an efficiency of 100lm/W. ON/OFF driver.

| Item code    | 86.D022.1401.01 Indoor Downlights PERFORM |              |           |                                   |                 |
|--------------|-------------------------------------------|--------------|-----------|-----------------------------------|-----------------|
| Product type |                                           |              |           |                                   |                 |
| Category     |                                           |              |           |                                   |                 |
| Family       |                                           |              |           |                                   |                 |
| Subfamily    | PERFORM-R                                 |              |           |                                   |                 |
| Pictograms   |                                           | 220<br>240 V | CRI<br>80 | CE                                | Driver<br>INCL. |
|              | On<br>Off                                 | DALI         | IP<br>20  | 50000h<br><b>L</b> 80 <b>B</b> 10 |                 |