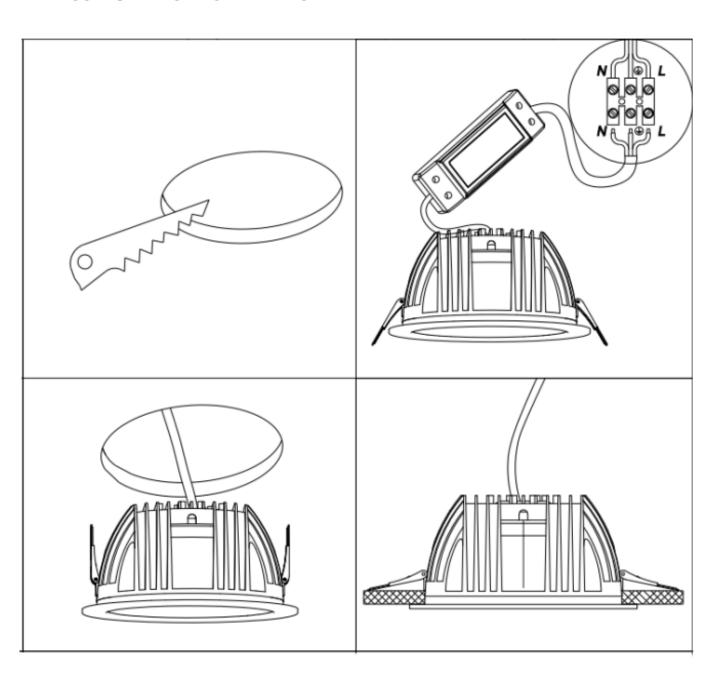

## Item code 86.D022.1401.01

- Installation and wiring of luminaire must be in accordance with all applicable local codes.
- Installation, inspection, and maintenance of luminaires should be performed by a qualified electrician.
- DO NOT make or alter any open holes in the luminaire. Do not modify the luminaire.
- DO NOT install damaged product.
- Make sure electrical power is OFF before and during installation and maintenance.
- Make sure the equipment is properly grounded.
- Make sure the supply voltage is same as the rated fixture voltage.

Cut out in the right size:

86.DS22/D022.1\*\*\*.\*\* 75mm

86.DS22/D022.2\*\*\*.\*\* 95mm

86.DS22/D022.3\*\*\*.\*\* 120mm

86.DS22/D022.4\*\*\*.\*\* 175mm

86.DS22/D022.5\*\*\*.\*\* 200mm

86.DS22/D022.6\*\*\*.\*\* 200mm