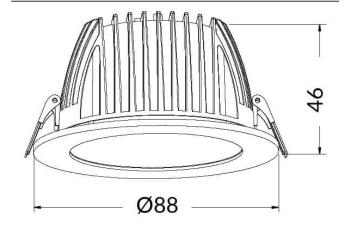

## **Scheme**

| Product                     |                |
|-----------------------------|----------------|
| Real power (W)              | 7              |
| Real luminous flux (Lm)     | 700            |
| Luminous efficiency (Lm/W)  | 100            |
| Beam angle (º)              | 80             |
| Life time (h)               | 50000 h L80B10 |
| IP                          | 20             |
| Electrical class insulation | Clas II        |
| Colour                      | White          |
| Control gear included       | Yes            |
| Control gear                | DALI           |
| Flicker Free                | Yes            |
| Light source                | LED            |
| Type of LED                 | SMD            |
| Colour temperature (K)      | 4000           |
| Colour consistency (SDCM)   | SDCM<3         |
| CRI                         | 80             |