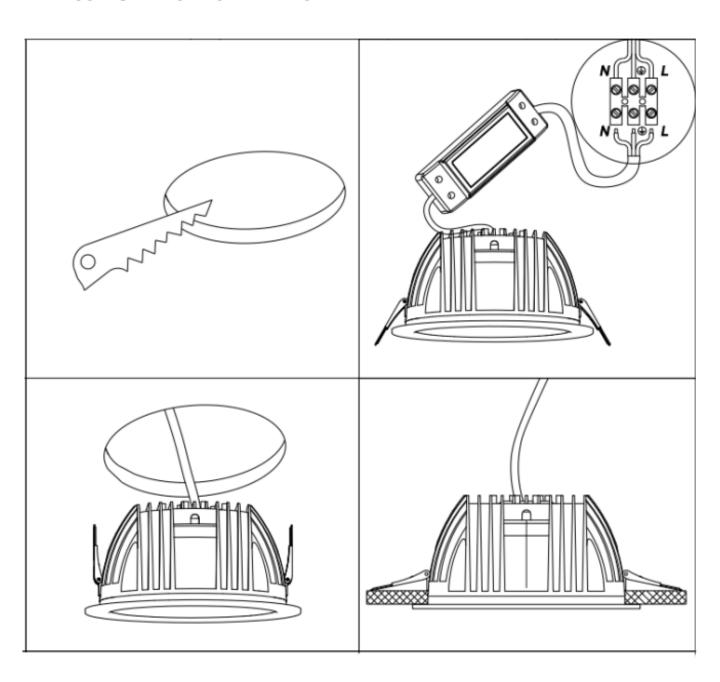

## Item code 86.D022.1403.01

- Installation and wiring of luminaire must be in accordance with all applicable local codes.
- Installation, inspection, and maintenance of luminaires should be performed by a qualified electrician.
- DO NOT make or alter any open holes in the luminaire. Do not modify the luminaire.
- DO NOT install damaged product.
- Make sure electrical power is OFF before and during installation and maintenance.
- Make sure the equipment is properly grounded.
- Make sure the supply voltage is same as the rated fixture voltage.

Cut out in the right size:

86.DS22/D022.1\*\*\*.\*\* 75mm

86.DS22/D022.2\*\*\*.\*\* 95mm

86.DS22/D022.3\*\*\*.\*\* 120mm

86.DS22/D022.4\*\*\*.\*\* 175mm

86.DS22/D022.5\*\*\*.\*\* 200mm

86.DS22/D022.6\*\*\*.\*\* 200mm