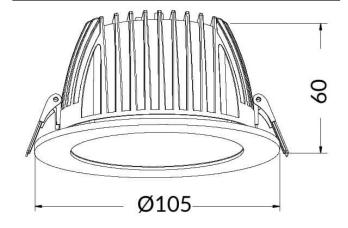

## **Scheme**

| Product                     |                |  |  |
|-----------------------------|----------------|--|--|
| Real power (W)              | 10             |  |  |
| Real luminous flux (Lm)     | 1000           |  |  |
| Luminous efficiency (Lm/W)  | 100            |  |  |
| Beam angle (º)              | 80             |  |  |
| Life time (h)               | 50000 h L80B10 |  |  |
| IP                          | 20             |  |  |
| Electrical class insulation | Clas II        |  |  |
| Colour                      | White          |  |  |
| Control gear included       | Yes            |  |  |
| Control gear                | ON/OFF         |  |  |
| Flicker Free                | Yes            |  |  |
| Light source                | LED            |  |  |
| Type of LED                 | SMD            |  |  |
| Colour temperature (K)      | 3000           |  |  |
| Colour consistency (SDCM)   | SDCM<3         |  |  |
| CRI                         | 80             |  |  |