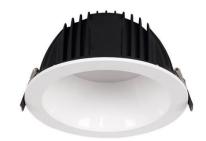

## PERFORM-R

Lavov Downlights from the family PERFORM-R , power 10  $\mbox{W}$  and CRI 80 with an optic 80 degrees made in Die Cast Aluminum finished in White with a real lumen output of 1000lm and an efficiency of 100lm/W. ON/OFF driver.

## **Scheme**

| Product                     |                |  |  |
|-----------------------------|----------------|--|--|
| Real power (W)              | 10             |  |  |
| Real luminous flux (Lm)     | 1000           |  |  |
| Luminous efficiency (Lm/W)  | 100            |  |  |
| Beam angle (º)              | 80             |  |  |
| Life time (h)               | 50000 h L80B10 |  |  |
| IP                          | 20             |  |  |
| Electrical class insulation | Clas II        |  |  |
| Colour                      | White          |  |  |
| Control gear included       | Yes            |  |  |
| Control gear                | ON/OFF         |  |  |
| Flicker Free                | Yes            |  |  |
| Light source                | LED            |  |  |
| Type of LED                 | SMD            |  |  |
| Colour temperature (K)      | 3000           |  |  |
| Colour consistency (SDCM)   | SDCM<3         |  |  |
| CRI                         | 80             |  |  |