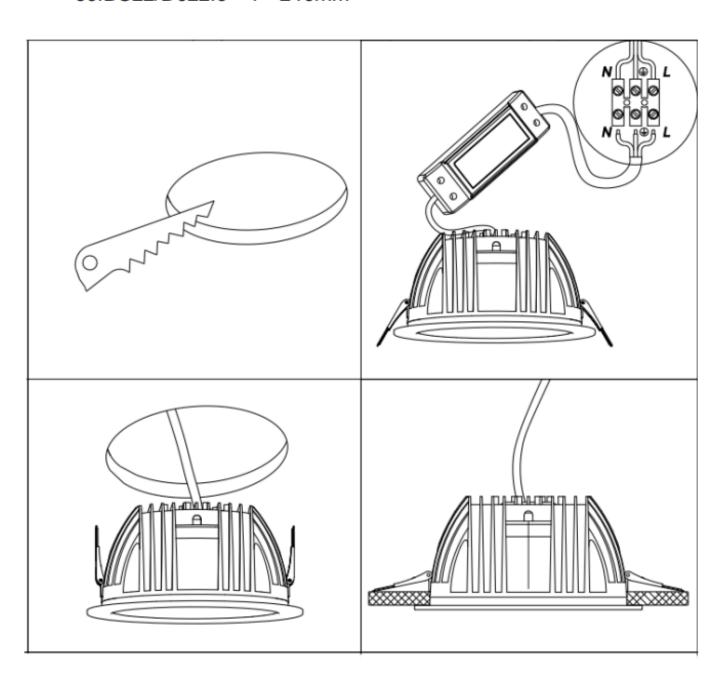

## Item code 86.D022.2301.01

- Installation and wiring of luminaire must be in accordance with all applicable local codes.
- Installation, inspection, and maintenance of luminaires should be performed by a qualified electrician.
- DO NOT make or alter any open holes in the luminaire. Do not modify the luminaire.
- DO NOT install damaged product.
- Make sure electrical power is OFF before and during installation and maintenance.
- Make sure the equipment is properly grounded.
- Make sure the supply voltage is same as the rated fixture voltage.

Cut out in the right size:

86.DS22/D022.1\*\*\*.\*\* 75mm

86.DS22/D022.2\*\*\*.\*\* 95mm

86.DS22/D022.3\*\*\*.\*\* 120mm

86.DS22/D022.4\*\*\*.\*\* 175mm

86.DS22/D022.5\*\*\*.\*\* 200mm

86.DS22/D022.6\*\*\*.\*\* 200mm