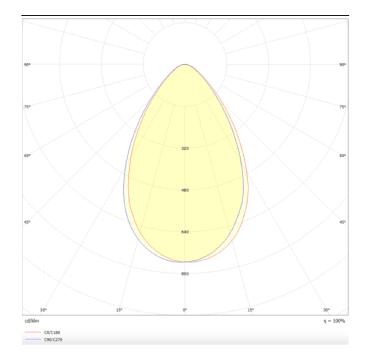

Photometry

## PERFORM-R

Lavov Downlights from the family PERFORM-R ,power 10 W and CRI 80 with an optic 80 degrees made in Die Cast Aluminum finished in White with a real lumen output of 1000lm and an efficiency of 100lm/W. DALI driver.

| Product                     |                |
|-----------------------------|----------------|
| Real power (W)              | 10             |
| Real luminous flux (Lm)     | 1000           |
| Luminous efficiency (Lm/W)  | 100            |
| Beam angle (º)              | 80             |
| Life time (h)               | 50000 h L80B10 |
| IP                          | 20             |
| Electrical class insulation | Clas II        |
| Colour                      | White          |
| Control gear included       | Yes            |
| Control gear                | DALI           |
| Flicker Free                | Yes            |
| Light source                | LED            |
| Type of LED                 | SMD            |
| Colour temperature (K)      | 3000           |
| Colour consistency (SDCM)   | SDCM<3         |
| CRI                         | 80             |