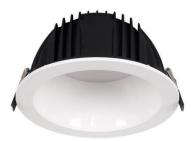

## PERFORM-R

Lavov Downlights from the family PERFORM-R ,power 10 W and CRI 80 with an optic 80 degrees made in Die Cast Aluminum finished in White with a real lumen output of 1000lm and an efficiency of 100lm/W. DALI driver.