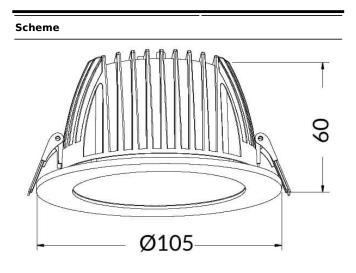

## PERFORM-R

Lavov Downlights from the family PERFORM-R ,power 10 W and CRI 80 with an optic 80 degrees made in Die Cast Aluminum finished in White with a real lumen output of 1000lm and an efficiency of 100lm/W. DALI driver.

| Product                     |                |
|-----------------------------|----------------|
| Real power (W)              | 10             |
| Real luminous flux (Lm)     | 1000           |
| Luminous efficiency (Lm/W)  | 100            |
| Beam angle (º)              | 80             |
| Life time (h)               | 50000 h L80B10 |
| IP                          | 20             |
| Electrical class insulation | Clas II        |
| Colour                      | White          |
| Control gear included       | Yes            |
| Control gear                | DALI           |
| Flicker Free                | Yes            |
| Light source                | LED            |
| Type of LED                 | SMD            |
| Colour temperature (K)      | 3000           |
| Colour consistency (SDCM)   | SDCM<3         |
| CRI                         | 80             |