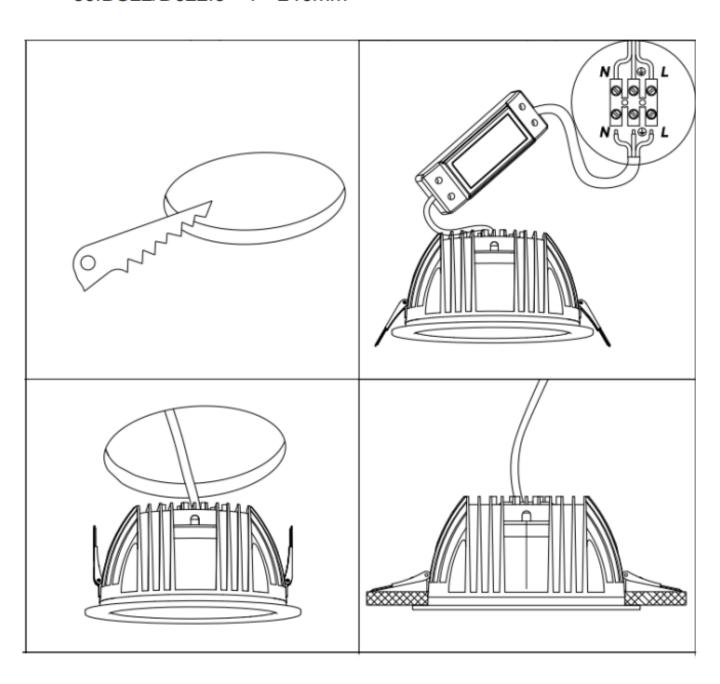

## Item code 86.D022.2303.01

- Installation and wiring of luminaire must be in accordance with all applicable local codes.
- Installation, inspection, and maintenance of luminaires should be performed by a qualified electrician.
- DO NOT make or alter any open holes in the luminaire. Do not modify the luminaire.
- DO NOT install damaged product.
- Make sure electrical power is OFF before and during installation and maintenance.
- Make sure the equipment is properly grounded.
- Make sure the supply voltage is same as the rated fixture voltage.

Cut out in the right size:

86.DS22/D022.1\*\*\*.\*\* 75mm

86.DS22/D022.2\*\*\*.\*\* 95mm

86.DS22/D022.3\*\*\*.\*\* 120mm

86.DS22/D022.4\*\*\*.\*\* 175mm

86.DS22/D022.5\*\*\*.\*\* 200mm

86.DS22/D022.6\*\*\*.\*\* 200mm

86.DS22/D022.5\*\*\*.\*\* 240mm

Cut out in the right size:

86.D023.1\*\*\*.\*\* 95\*95mm

86.D023.2\*\*\*.\*\* 140\*140mm

86.D023.3\*\*\*.\*\* 200\*200mm