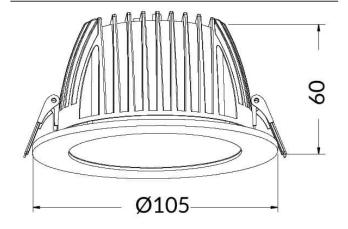

## **Scheme**

| Product                     |                |
|-----------------------------|----------------|
| Real power (W)              | 10             |
| Real luminous flux (Lm)     | 1000           |
| Luminous efficiency (Lm/W)  | 100            |
| Beam angle (º)              | 80             |
| Life time (h)               | 50000 h L80B10 |
| IP                          | 20             |
| Electrical class insulation | Clas II        |
| Colour                      | White          |
| Control gear included       | Yes            |
| Control gear                | ON/OFF         |
| Flicker Free                | Yes            |
| Light source                | LED            |
| Type of LED                 | SMD            |
| Colour temperature (K)      | 4000           |
| Colour consistency (SDCM)   | SDCM<3         |
| CRI                         | 80             |