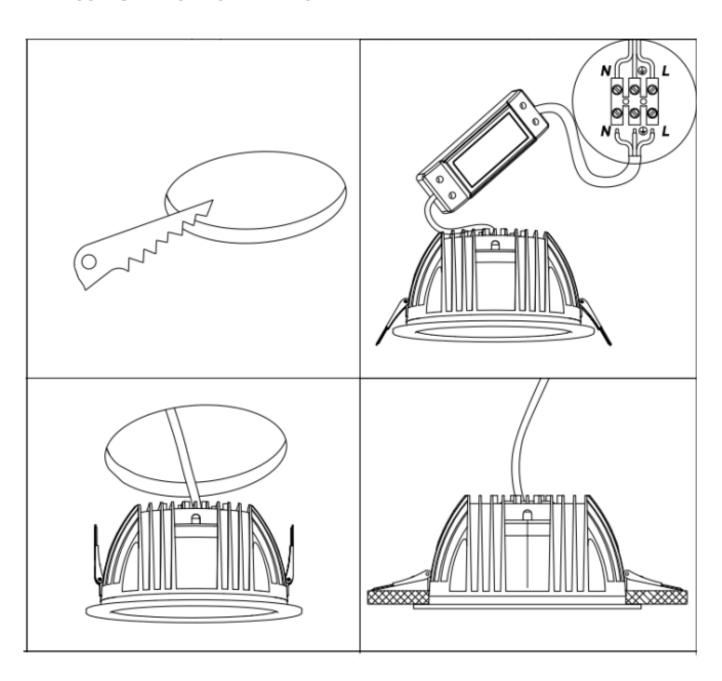

## Item code 86.D022.2401.01

- Installation and wiring of luminaire must be in accordance with all applicable local codes.
- Installation, inspection, and maintenance of luminaires should be performed by a qualified electrician.
- DO NOT make or alter any open holes in the luminaire. Do not modify the luminaire.
- DO NOT install damaged product.
- Make sure electrical power is OFF before and during installation and maintenance.
- Make sure the equipment is properly grounded.
- Make sure the supply voltage is same as the rated fixture voltage.

Cut out in the right size:

86.DS22/D022.1\*\*\*.\*\* 75mm

86.DS22/D022.2\*\*\*.\*\* 95mm

86.DS22/D022.3\*\*\*.\*\* 120mm

86.DS22/D022.4\*\*\*.\*\* 175mm

86.DS22/D022.5\*\*\*.\*\* 200mm

86.DS22/D022.6\*\*\*.\*\* 200mm

86.DS22/D022.5\*\*\*.\*\* 240mm

Cut out in the right size:

86.D023.1\*\*\*.\*\* 95\*95mm

86.D023.2\*\*\*.\*\* 140\*140mm

86.D023.3\*\*\*.\*\* 200\*200mm