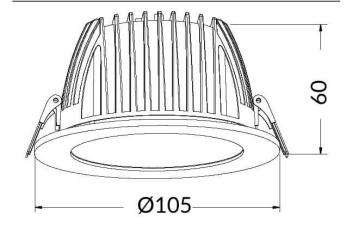

## PERFORM-R

Lavov Downlights from the family PERFORM-R , power 10  $\mbox{W}$  and CRI 80 with an optic 80 degrees made in Die Cast Aluminum finished in White with a real lumen output of 1000lm and an efficiency of 100lm/W. DALI driver.

## **Scheme**

| Product                     |                |
|-----------------------------|----------------|
| Real power (W)              | 10             |
| Real luminous flux (Lm)     | 1000           |
| Luminous efficiency (Lm/W)  | 100            |
| Beam angle (º)              | 80             |
| Life time (h)               | 50000 h L80B10 |
| IP                          | 20             |
| Electrical class insulation | Clas II        |
| Colour                      | White          |
| Control gear included       | Yes            |
| Control gear                | DALI           |
| Flicker Free                | Yes            |
| Light source                | LED            |
| Type of LED                 | SMD            |
| Colour temperature (K)      | 4000           |
| Colour consistency (SDCM)   | SDCM<3         |
| CRI                         | 80             |