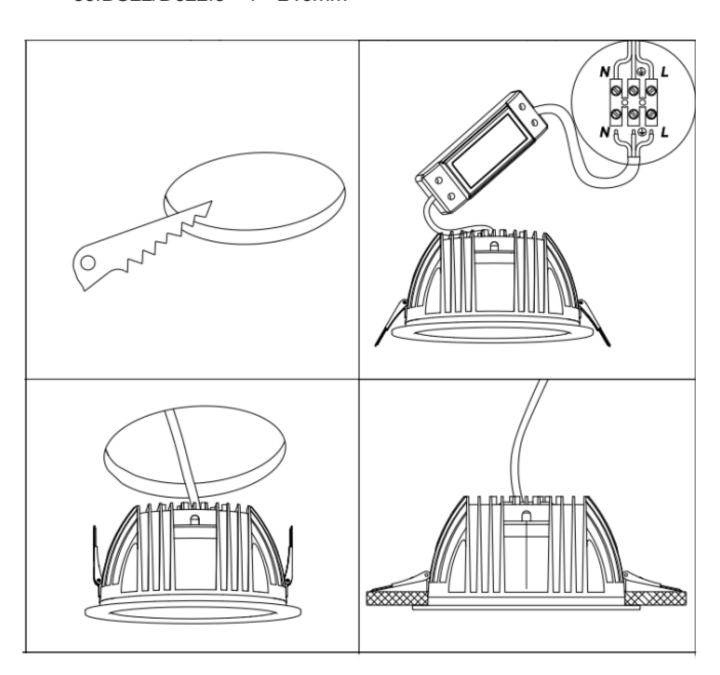

Cut out in the right size:

86.DS22/D022.1\*\*\*.\*\* 75mm

86.DS22/D022.2\*\*\*.\*\* 95mm

86.DS22/D022.3\*\*\*.\*\* 120mm

86.DS22/D022.4\*\*\*.\*\* 175mm

86.DS22/D022.5\*\*\*.\*\* 200mm

86.DS22/D022.6\*\*\*.\*\* 200mm

86.DS22/D022.5\*\*\*.\*\* 240mm

Cut out in the right size:

86.D023.1\*\*\*.\*\* 95\*95mm

86.D023.2\*\*\*.\*\* 140\*140mm

86.D023.3\*\*\*.\*\* 200\*200mm