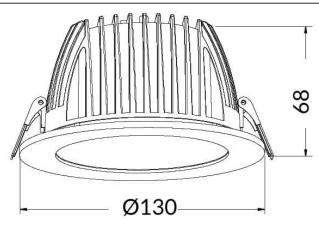

| Item code    | 86.D022.3301.01                             |  |
|--------------|---------------------------------------------|--|
| Product type | Indoor                                      |  |
| Category     | <br>Downlights                              |  |
| Family       | PERFORM                                     |  |
| Subfamily    | PERFORM-R                                   |  |
| Pictograms   | 220 v CRI C C Driver<br>240 v 80 C C Driver |  |
|              | On<br>Off IP 50000h<br>20 L80B10            |  |

Scheme

| Product                     |                |
|-----------------------------|----------------|
| Real power (W)              | 15             |
| Real luminous flux (Lm)     | 1500           |
| Luminous efficiency (Lm/W)  | 100            |
| Beam angle (º)              | 80             |
| Life time (h)               | 50000 h L80B10 |
| IP                          | 20             |
| Electrical class insulation | Clas II        |
| Colour                      | White          |
| Control gear included       | Yes            |
| Control gear                | ON/OFF         |
| Flicker Free                | Yes            |
| Light source                | LED            |
| Type of LED                 | SMD            |
| Colour temperature (K)      | 3000           |
| Colour consistency (SDCM)   | SDCM<3         |
| CRI                         | 80             |