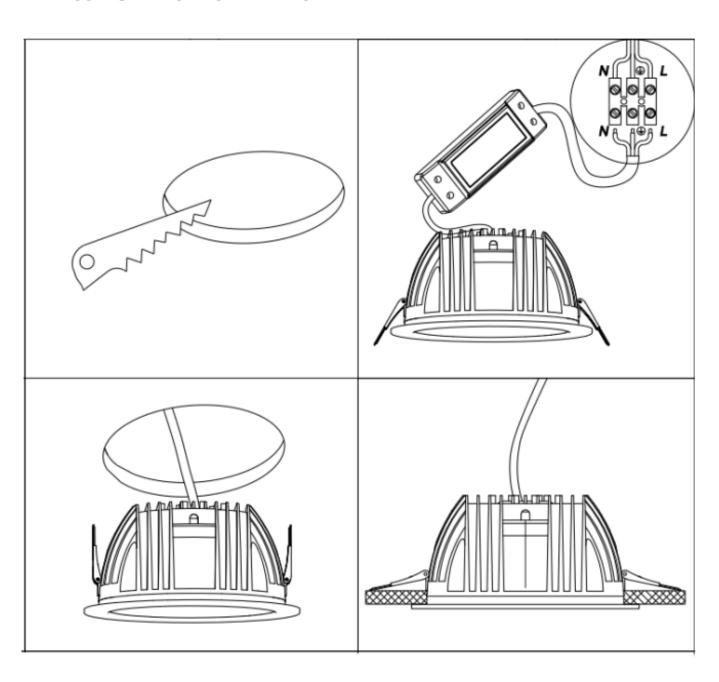

## Item code 86.D022.3301.01

- Installation and wiring of luminaire must be in accordance with all applicable local codes.
- Installation, inspection, and maintenance of luminaires should be performed by a qualified electrician.
- DO NOT make or alter any open holes in the luminaire. Do not modify the luminaire.
- DO NOT install damaged product.
- Make sure electrical power is OFF before and during installation and maintenance.
- Make sure the equipment is properly grounded.
- Make sure the supply voltage is same as the rated fixture voltage.

Cut out in the right size:

86.DS22/D022.1\*\*\*.\*\* 75mm

86.DS22/D022.2\*\*\*.\*\* 95mm

86.DS22/D022.3\*\*\*.\*\* 120mm

86.DS22/D022.4\*\*\*.\*\* 175mm

86.DS22/D022.5\*\*\*.\*\* 200mm

86.DS22/D022.6\*\*\*.\*\* 200mm