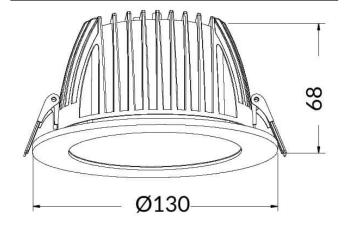

## **Scheme**

| Product                     |                |  |  |
|-----------------------------|----------------|--|--|
| Real power (W)              | 15             |  |  |
| Real luminous flux (Lm)     | 1500           |  |  |
| Luminous efficiency (Lm/W)  | 100            |  |  |
| Beam angle (º)              | 80             |  |  |
| Life time (h)               | 50000 h L80B10 |  |  |
| IP                          | 20             |  |  |
| Electrical class insulation | Clas II        |  |  |
| Colour                      | White          |  |  |
| Control gear included       | Yes            |  |  |
| Control gear                | DALI           |  |  |
| Flicker Free                | Yes            |  |  |
| Light source                | LED            |  |  |
| Type of LED                 | SMD            |  |  |
| Colour temperature (K)      | 3000           |  |  |
| Colour consistency (SDCM)   | SDCM<3         |  |  |
| CRI                         | 80             |  |  |