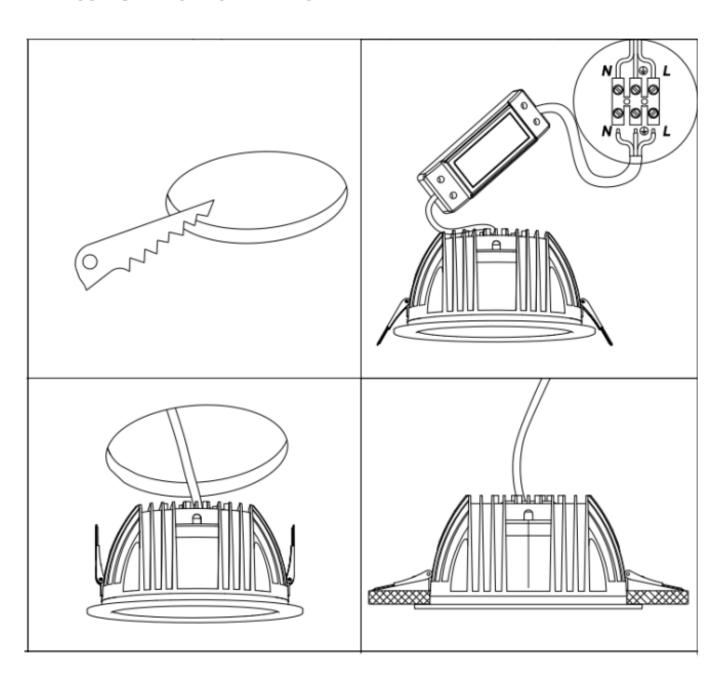

## Item code 86.D022.3303.01

- Installation and wiring of luminaire must be in accordance with all applicable local codes.
- Installation, inspection, and maintenance of luminaires should be performed by a qualified electrician.
- DO NOT make or alter any open holes in the luminaire. Do not modify the luminaire.
- DO NOT install damaged product.
- Make sure electrical power is OFF before and during installation and maintenance.
- Make sure the equipment is properly grounded.
- Make sure the supply voltage is same as the rated fixture voltage.

Cut out in the right size:

86.DS22/D022.1\*\*\*.\*\* 75mm

86.DS22/D022.2\*\*\*.\*\* 95mm

86.DS22/D022.3\*\*\*.\*\* 120mm

86.DS22/D022.4\*\*\*.\*\* 175mm

86.DS22/D022.5\*\*\*.\*\* 200mm

86.DS22/D022.6\*\*\*.\*\* 200mm