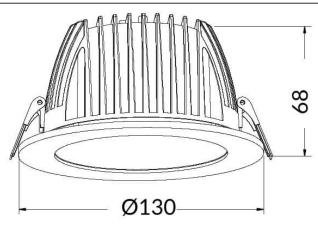

Scheme

| Product                     |                |
|-----------------------------|----------------|
| Real power (W)              | 15             |
| Real luminous flux (Lm)     | 1500           |
| Luminous efficiency (Lm/W)  | 100            |
| Beam angle (º)              | 80             |
| Life time (h)               | 50000 h L80B10 |
| IP                          | 20             |
| Electrical class insulation | Clas II        |
| Colour                      | White          |
| Control gear included       | Yes            |
| Control gear                | ON/OFF         |
| Flicker Free                | Yes            |
| Light source                | LED            |
| Type of LED                 | SMD            |
| Colour temperature (K)      | 4000           |
| Colour consistency (SDCM)   | SDCM<3         |
| CRI                         | 80             |