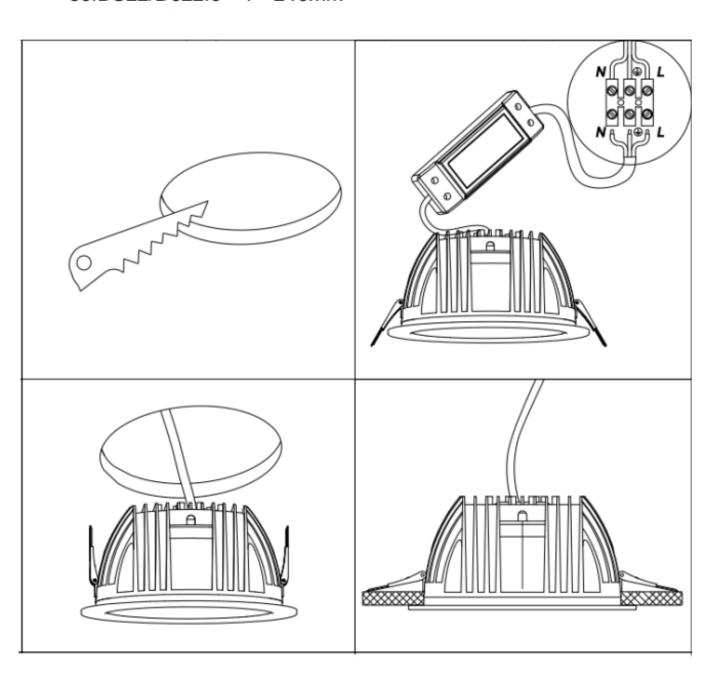

## Item code 86.D022.3401.01

- Installation and wiring of luminaire must be in accordance with all applicable local codes.
- Installation, inspection, and maintenance of luminaires should be performed by a qualified electrician.
- DO NOT make or alter any open holes in the luminaire. Do not modify the luminaire.
- DO NOT install damaged product.
- Make sure electrical power is OFF before and during installation and maintenance.
- Make sure the equipment is properly grounded.
- Make sure the supply voltage is same as the rated fixture voltage.

Cut out in the right size:

86.DS22/D022.1\*\*\*.\*\* 75mm

86.DS22/D022.2\*\*\*.\*\* 95mm

86.DS22/D022.3\*\*\*.\*\* 120mm

86.DS22/D022.4\*\*\*.\*\* 175mm

86.DS22/D022.5\*\*\*.\*\* 200mm

86.DS22/D022.6\*\*\*.\*\* 200mm