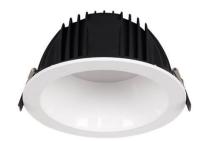

## PERFORM-R

Lavov Downlights from the family PERFORM-R , power 15  $\mbox{W}$  and CRI 80 with an optic 80 degrees made in Die Cast Aluminum finished in White with a real lumen output of 1500lm and an efficiency of 100lm/W. DALI driver.

| Item code    | 86.D022.3403.01 Indoor Downlights |  |
|--------------|-----------------------------------|--|
| Product type |                                   |  |
| Category     |                                   |  |
| Family       | PERFORM                           |  |
| Subfamily    | PERFORM-R                         |  |
| Pictograms   | 220 v CRI C € Driver INCL         |  |
|              | On                                |  |