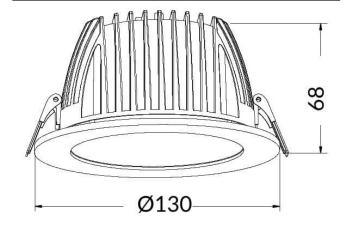

## **Scheme**

| Product                     |                |
|-----------------------------|----------------|
| Real power (W)              | 15             |
| Real luminous flux (Lm)     | 1500           |
| Luminous efficiency (Lm/W)  | 100            |
| Beam angle (º)              | 80             |
| Life time (h)               | 50000 h L80B10 |
| IP                          | 20             |
| Electrical class insulation | Clas II        |
| Colour                      | White          |
| Control gear included       | Yes            |
| Control gear                | DALI           |
| Flicker Free                | Yes            |
| Light source                | LED            |
| Type of LED                 | SMD            |
| Colour temperature (K)      | 4000           |
| Colour consistency (SDCM)   | SDCM<3         |
| CRI                         | 80             |