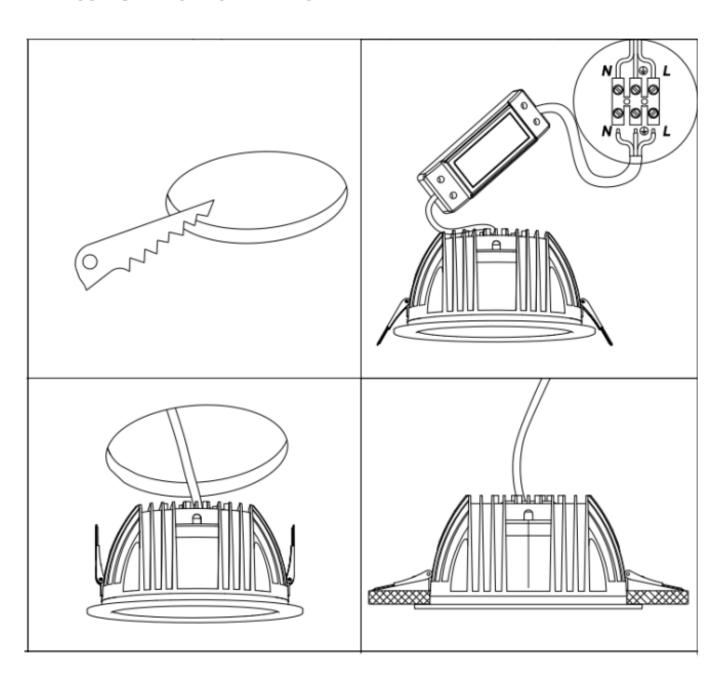

## Item code 86.D022.3403.01

- Installation and wiring of luminaire must be in accordance with all applicable local codes.
- Installation, inspection, and maintenance of luminaires should be performed by a qualified electrician.
- DO NOT make or alter any open holes in the luminaire. Do not modify the luminaire.
- DO NOT install damaged product.
- Make sure electrical power is OFF before and during installation and maintenance.
- Make sure the equipment is properly grounded.
- Make sure the supply voltage is same as the rated fixture voltage.

Cut out in the right size:

86.DS22/D022.1\*\*\*.\*\* 75mm

86.DS22/D022.2\*\*\*.\*\* 95mm

86.DS22/D022.3\*\*\*.\*\* 120mm

86.DS22/D022.4\*\*\*.\*\* 175mm

86.DS22/D022.5\*\*\*.\*\* 200mm

86.DS22/D022.6\*\*\*.\*\* 200mm