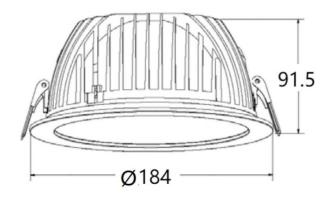

## PERFORM-R

Lavov Downlights from the family PERFORM-R , power 24 W and CRI 80 with an optic 80 degrees made in Die Cast Aluminum finished in White with a real lumen output of 2400lm and an efficiency of 100lm/W. ON/OFF driver.