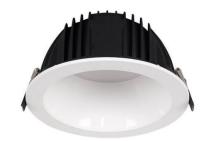

## PERFORM-R

Lavov Downlights from the family PERFORM-R , power 24 W and CRI 80 with an optic 80 degrees made in Die Cast Aluminum finished in White with a real lumen output of 2400lm and an efficiency of 100lm/W. ON/OFF driver.