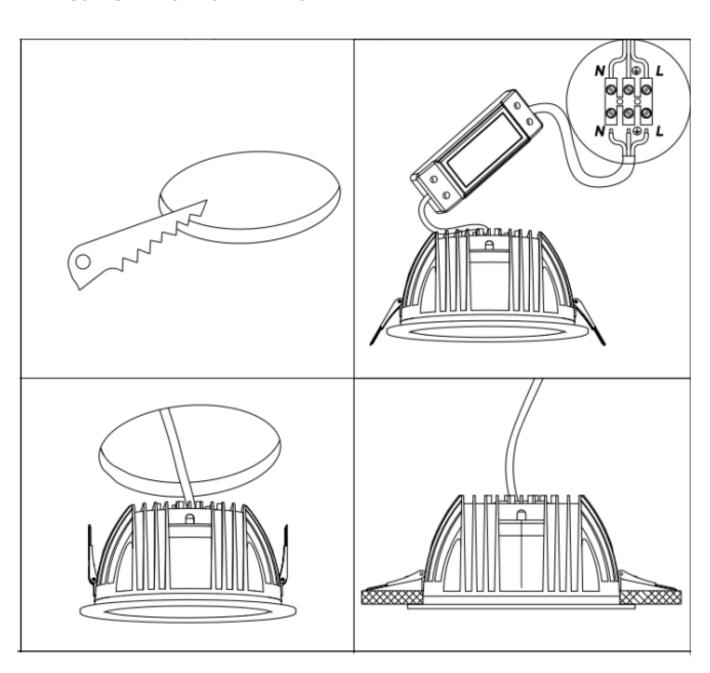

## Item code 86.D022.4301.01

- Installation and wiring of luminaire must be in accordance with all applicable local codes.
- Installation, inspection, and maintenance of luminaires should be performed by a qualified electrician.
- DO NOT make or alter any open holes in the luminaire. Do not modify the luminaire.
- DO NOT install damaged product.
- Make sure electrical power is OFF before and during installation and maintenance.
- Make sure the equipment is properly grounded.
- Make sure the supply voltage is same as the rated fixture voltage.

Cut out in the right size:

86.DS22/D022.1\*\*\*.\*\* 75mm

86.DS22/D022.2\*\*\*.\*\* 95mm

86.DS22/D022.3\*\*\*.\*\* 120mm

86.DS22/D022.4\*\*\*.\*\* 175mm

86.DS22/D022.5\*\*\*.\*\* 200mm

86.DS22/D022.6\*\*\*.\*\* 200mm