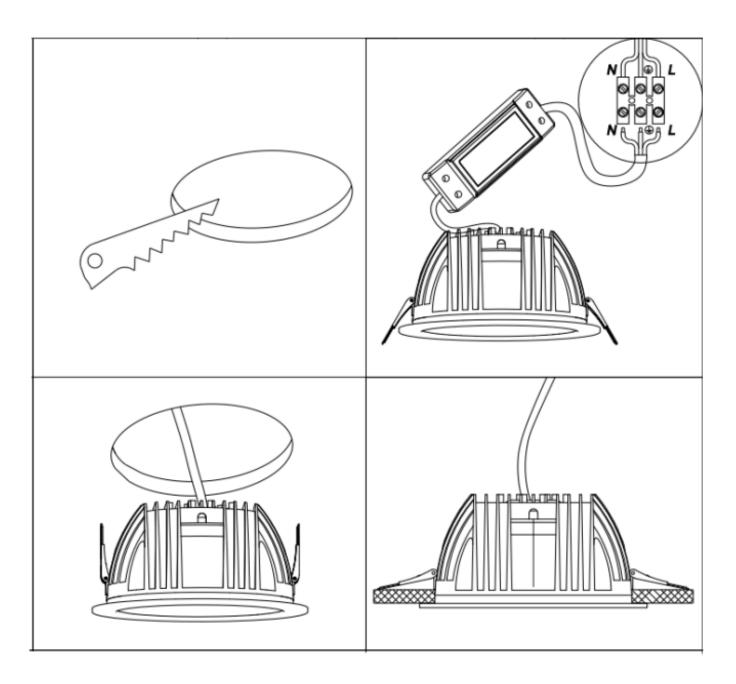

## Item code 86.D022.4303.01

- Installation and wiring of luminaire must be in accordance with all applicable local codes.
- Installation, inspection, and maintenance of luminaires should be performed by a qualified
- electrician.
- DO NOT make or alter any open holes in the luminaire. Do not modify the luminaire.
- DO NOT install damaged product.
- Make sure electrical power is OFF before and during installation and maintenance.
- Make sure the equipment is properly grounded.
- Make sure the supply voltage is same as the rated fixture voltage.

## Cut out in the right size: 86.DS22/D022.1\*\*\*.\*\* 75mm 86.DS22/D022.2\*\*\*.\*\* 95mm 86.DS22/D022.3\*\*\*.\*\* 120mm 86.DS22/D022.4\*\*\*.\*\* 175mm 86.DS22/D022.5\*\*\*.\*\* 200mm 86.DS22/D022.6\*\*\*.\*\* 200mm 86.DS22/D022.5\*\*\*.\*\* 240mm