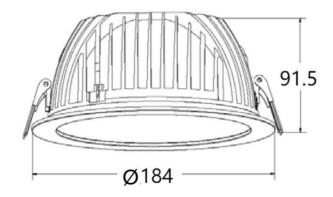

## **Scheme**

| Product                     |                |
|-----------------------------|----------------|
| Real power (W)              | 24             |
| Real luminous flux (Lm)     | 2400           |
| Luminous efficiency (Lm/W)  | 100            |
| Beam angle (º)              | 80             |
| Life time (h)               | 50000 h L80B10 |
| IP                          | 20             |
| Electrical class insulation | Clas II        |
| Colour                      | White          |
| Control gear included       | Yes            |
| Control gear                | ON/OFF         |
| Flicker Free                | Yes            |
| Light source                | LED            |
| Type of LED                 | SMD            |
| Colour temperature (K)      | 4000           |
| Colour consistency (SDCM)   | SDCM<3         |
| CRI                         | 80             |