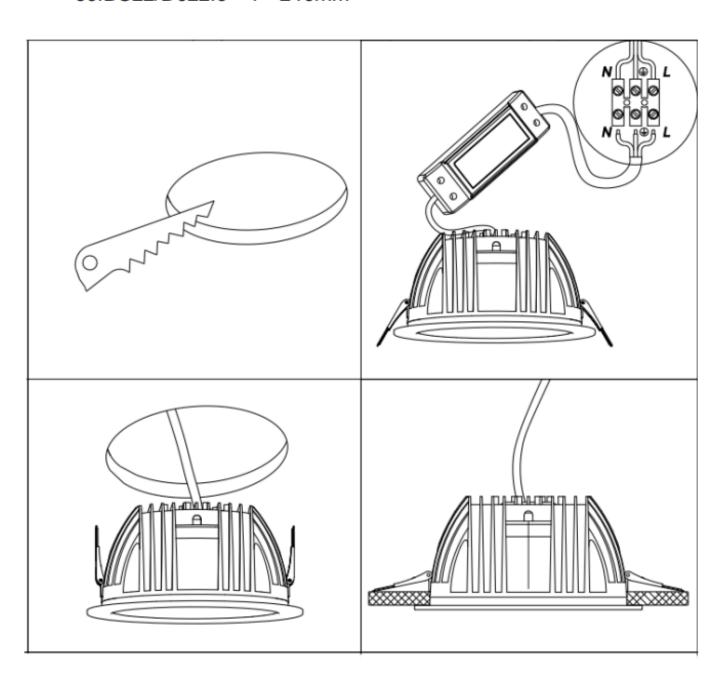

## Item code 86.D022.4401.01

- Installation and wiring of luminaire must be in accordance with all applicable local codes.
- Installation, inspection, and maintenance of luminaires should be performed by a qualified electrician.
- DO NOT make or alter any open holes in the luminaire. Do not modify the luminaire.
- DO NOT install damaged product.
- Make sure electrical power is OFF before and during installation and maintenance.
- Make sure the equipment is properly grounded.
- Make sure the supply voltage is same as the rated fixture voltage.

Cut out in the right size:

86.DS22/D022.1\*\*\*.\*\* 75mm

86.DS22/D022.2\*\*\*.\*\* 95mm

86.DS22/D022.3\*\*\*.\*\* 120mm

86.DS22/D022.4\*\*\*.\*\* 175mm

86.DS22/D022.5\*\*\*.\*\* 200mm

86.DS22/D022.6\*\*\*.\*\* 200mm