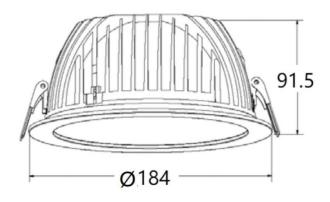

| Item code    | 86.D022.4403.01                            |  |
|--------------|--------------------------------------------|--|
| Product type | Indoor                                     |  |
| Category     | Downlights                                 |  |
| Family       | PERFORM                                    |  |
| Subfamily    | PERFORM-R                                  |  |
| Pictograms   | 220 v CRI C C Driver<br>240 v 80 C C INCL. |  |
|              | On<br>Off DALL IP 50000h<br>L80B10         |  |