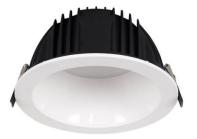

## PERFORM-R

Lavov Downlights from the family PERFORM-R ,power 24 W and CRI 80 with an optic 80 degrees made in Die Cast Aluminum finished in White with a real lumen output of 2400lm and an efficiency of 100lm/W. DALI driver.

| Item code    | 86.D022.4403.01                            |  |
|--------------|--------------------------------------------|--|
| Product type | Indoor                                     |  |
| Category     | Downlights                                 |  |
| Family       | PERFORM                                    |  |
| Subfamily    | PERFORM-R                                  |  |
| Pictograms   | 220 v CRI C C Driver<br>240 v 80 C C INCL. |  |
|              | On<br>Off DALL IP 50000h<br>L80B10         |  |