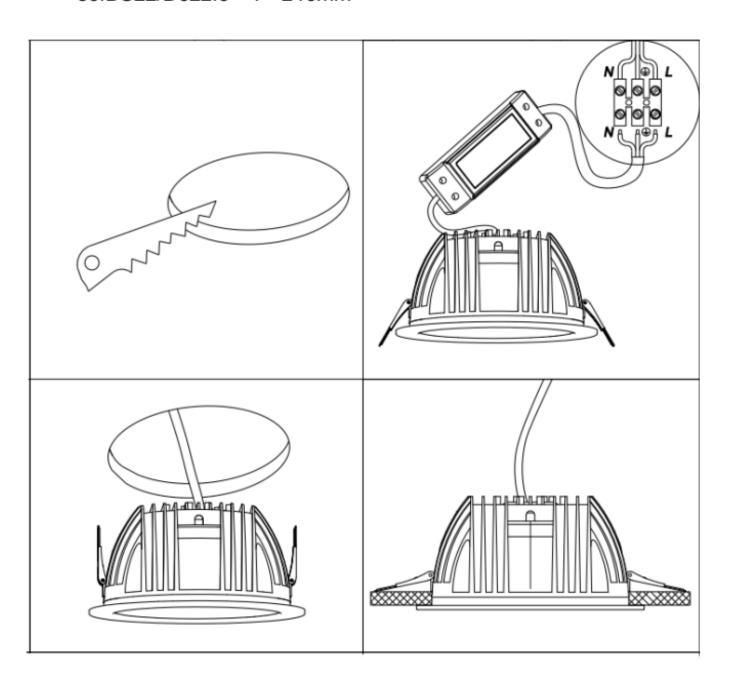

## Item code 86.D022.4403.01

- Installation and wiring of luminaire must be in accordance with all applicable local codes.
- Installation, inspection, and maintenance of luminaires should be performed by a qualified electrician.
- DO NOT make or alter any open holes in the luminaire. Do not modify the luminaire.
- DO NOT install damaged product.
- Make sure electrical power is OFF before and during installation and maintenance.
- Make sure the equipment is properly grounded.
- Make sure the supply voltage is same as the rated fixture voltage.

Cut out in the right size:

86.DS22/D022.1\*\*\*.\*\* 75mm

86.DS22/D022.2\*\*\*.\*\* 95mm

86.DS22/D022.3\*\*\*.\*\* 120mm

86.DS22/D022.4\*\*\*.\*\* 175mm

86.DS22/D022.5\*\*\*.\*\* 200mm

86.DS22/D022.6\*\*\*.\*\* 200mm