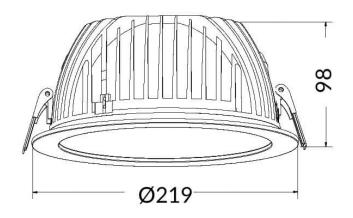

## **Scheme**

| Product                     |                |
|-----------------------------|----------------|
| Real power (W)              | 35             |
| Real luminous flux (Lm)     | 3500           |
| Luminous efficiency (Lm/W)  | 100            |
| Beam angle (º)              | 80             |
| Life time (h)               | 50000 h L80B10 |
| IP                          | 20             |
| Electrical class insulation | Clas II        |
| Colour                      | White          |
| Control gear included       | Yes            |
| Control gear                | ON/OFF         |
| Flicker Free                | Yes            |
| Light source                | LED            |
| Type of LED                 | SMD            |
| Colour temperature (K)      | 3000           |
| Colour consistency (SDCM)   | SDCM<3         |
| CRI                         | 80             |