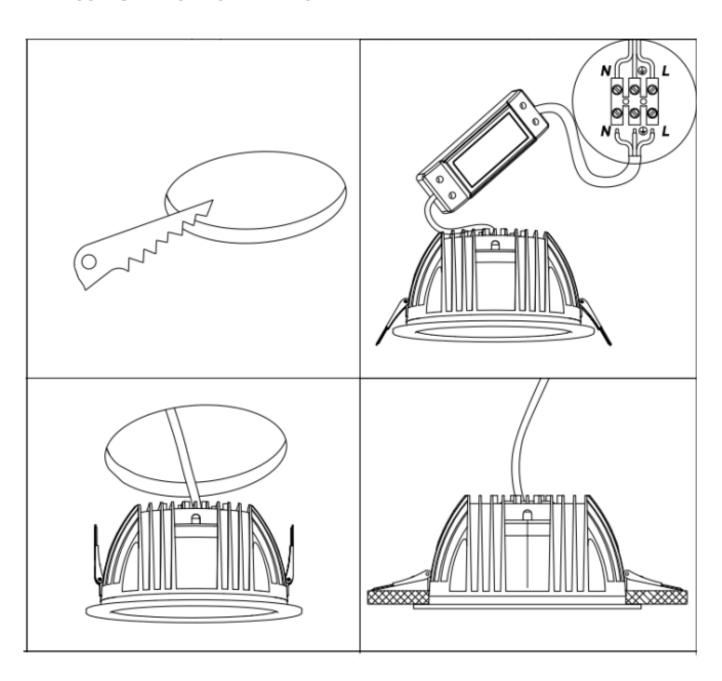

## Item code 86.D022.5301.01

- Installation and wiring of luminaire must be in accordance with all applicable local codes.
- Installation, inspection, and maintenance of luminaires should be performed by a qualified electrician.
- DO NOT make or alter any open holes in the luminaire. Do not modify the luminaire.
- DO NOT install damaged product.
- Make sure electrical power is OFF before and during installation and maintenance.
- Make sure the equipment is properly grounded.
- Make sure the supply voltage is same as the rated fixture voltage.

Cut out in the right size:

86.DS22/D022.1\*\*\*.\*\* 75mm

86.DS22/D022.2\*\*\*.\*\* 95mm

86.DS22/D022.3\*\*\*.\*\* 120mm

86.DS22/D022.4\*\*\*.\*\* 175mm

86.DS22/D022.5\*\*\*.\*\* 200mm

86.DS22/D022.6\*\*\*.\*\* 200mm

86.DS22/D022.5\*\*\*.\*\* 240mm

Cut out in the right size:

86.D023.1\*\*\*.\*\* 95\*95mm

86.D023.2\*\*\*.\*\* 140\*140mm

86.D023.3\*\*\*.\*\* 200\*200mm