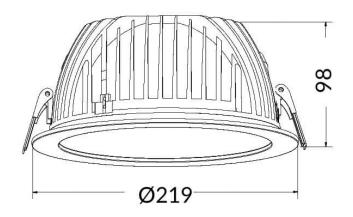

## PERFORM-R

Lavov Downlights from the family PERFORM-R , power 35  $\mbox{W}$  and CRI 80 with an optic 80 degrees made in Die Cast Aluminum finished in White with a real lumen output of 3500lm and an efficiency of 100lm/W. DALI driver.

## **Scheme**

| Product                     |                |
|-----------------------------|----------------|
| Real power (W)              | 35             |
| Real luminous flux (Lm)     | 3500           |
| Luminous efficiency (Lm/W)  | 100            |
| Beam angle (º)              | 80             |
| Life time (h)               | 50000 h L80B10 |
| IP                          | 20             |
| Electrical class insulation | Clas II        |
| Colour                      | White          |
| Control gear included       | Yes            |
| Control gear                | DALI           |
| Flicker Free                | Yes            |
| Light source                | LED            |
| Type of LED                 | SMD            |
| Colour temperature (K)      | 3000           |
| Colour consistency (SDCM)   | SDCM<3         |
| CRI                         | 80             |