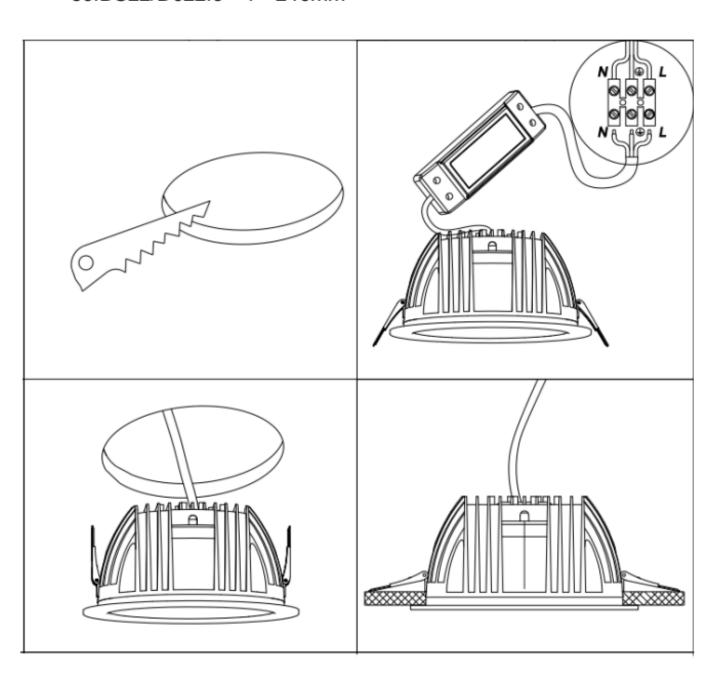

## Item code 86.D022.5303.01

- Installation and wiring of luminaire must be in accordance with all applicable local codes.
- Installation, inspection, and maintenance of luminaires should be performed by a qualified electrician.
- DO NOT make or alter any open holes in the luminaire. Do not modify the luminaire.
- DO NOT install damaged product.
- Make sure electrical power is OFF before and during installation and maintenance.
- Make sure the equipment is properly grounded.
- Make sure the supply voltage is same as the rated fixture voltage.

Cut out in the right size:

86.DS22/D022.1\*\*\*.\*\* 75mm

86.DS22/D022.2\*\*\*.\*\* 95mm

86.DS22/D022.3\*\*\*.\*\* 120mm

86.DS22/D022.4\*\*\*.\*\* 175mm

86.DS22/D022.5\*\*\*.\*\* 200mm

86.DS22/D022.6\*\*\*.\*\* 200mm

86.DS22/D022.5\*\*\*.\*\* 240mm

Cut out in the right size:

86.D023.1\*\*\*.\*\* 95\*95mm

86.D023.2\*\*\*.\*\* 140\*140mm

86.D023.3\*\*\*.\*\* 200\*200mm