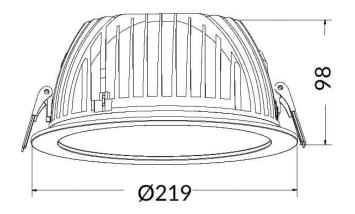

## **Scheme**

| Product                     | -              |
|-----------------------------|----------------|
| Real power (W)              | 35             |
| Real luminous flux (Lm)     | 3500           |
| Luminous efficiency (Lm/W)  | 100            |
| Beam angle (º)              | 80             |
| Life time (h)               | 50000 h L80B10 |
| IP                          | 20             |
| Electrical class insulation | Clas II        |
| Colour                      | White          |
| Control gear included       | Yes            |
| Control gear                | ON/OFF         |
| Flicker Free                | Yes            |
| Light source                | LED            |
| Type of LED                 | SMD            |
| Colour temperature (K)      | 4000           |
| Colour consistency (SDCM)   | SDCM<3         |
| CRI                         | 80             |