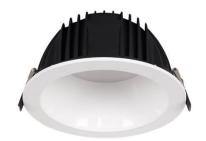

## PERFORM-R

Lavov Downlights from the family PERFORM-R , power 35  $\mbox{W}$  and CRI 80 with an optic 80 degrees made in Die Cast Aluminum finished in White with a real lumen output of 3500lm and an efficiency of 100lm/W. ON/OFF driver.