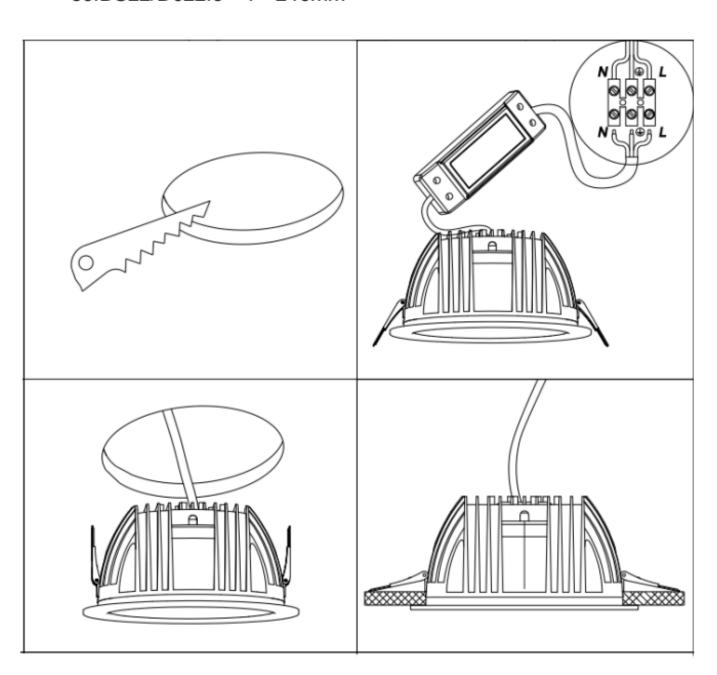

## Item code 86.D022.5401.01

- Installation and wiring of luminaire must be in accordance with all applicable local codes.
- Installation, inspection, and maintenance of luminaires should be performed by a qualified electrician.
- DO NOT make or alter any open holes in the luminaire. Do not modify the luminaire.
- DO NOT install damaged product.
- Make sure electrical power is OFF before and during installation and maintenance.
- Make sure the equipment is properly grounded.
- Make sure the supply voltage is same as the rated fixture voltage.

Cut out in the right size:

86.DS22/D022.1\*\*\*.\*\* 75mm

86.DS22/D022.2\*\*\*.\*\* 95mm

86.DS22/D022.3\*\*\*.\*\* 120mm

86.DS22/D022.4\*\*\*.\*\* 175mm

86.DS22/D022.5\*\*\*.\*\* 200mm

86.DS22/D022.6\*\*\*.\*\* 200mm

86.DS22/D022.5\*\*\*.\*\* 240mm

Cut out in the right size:

86.D023.1\*\*\*.\*\* 95\*95mm

86.D023.2\*\*\*.\*\* 140\*140mm

86.D023.3\*\*\*.\*\* 200\*200mm