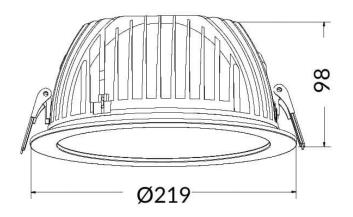

## PERFORM-R

Lavov Downlights from the family PERFORM-R , power 35  $\mbox{W}$  and CRI 80 with an optic 80 degrees made in Die Cast Aluminum finished in White with a real lumen output of 3500lm and an efficiency of 100lm/W. DALI driver.