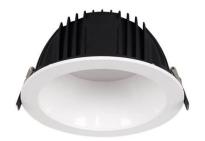

## PERFORM-R

Lavov Downlights from the family PERFORM-R , power 35  $\mbox{W}$  and CRI 80 with an optic 80 degrees made in Die Cast Aluminum finished in White with a real lumen output of 3500lm and an efficiency of 100lm/W. DALI driver.