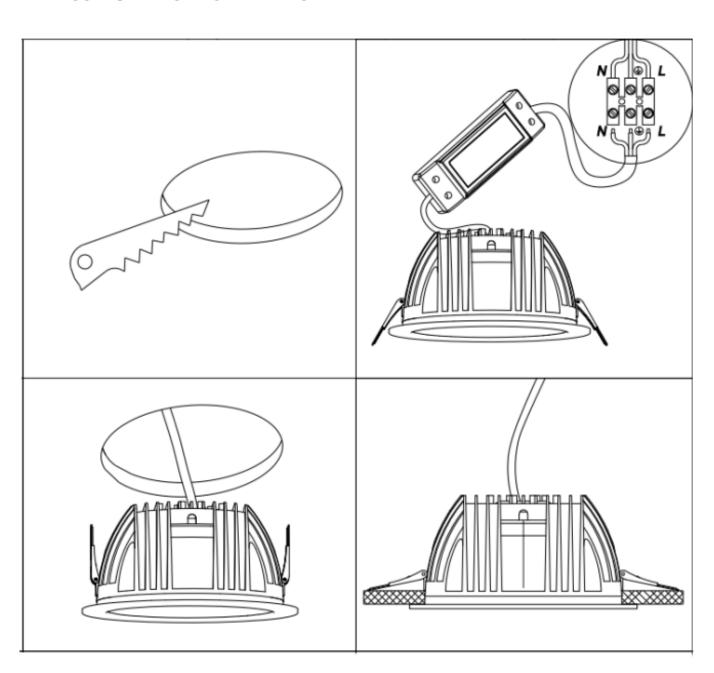

## Item code 86.D022.5403.01

- Installation and wiring of luminaire must be in accordance with all applicable local codes.
- Installation, inspection, and maintenance of luminaires should be performed by a qualified electrician.
- DO NOT make or alter any open holes in the luminaire. Do not modify the luminaire.
- DO NOT install damaged product.
- Make sure electrical power is OFF before and during installation and maintenance.
- Make sure the equipment is properly grounded.
- Make sure the supply voltage is same as the rated fixture voltage.

Cut out in the right size:

86.DS22/D022.1\*\*\*.\*\* 75mm

86.DS22/D022.2\*\*\*.\*\* 95mm

86.DS22/D022.3\*\*\*.\*\* 120mm

86.DS22/D022.4\*\*\*.\*\* 175mm

86.DS22/D022.5\*\*\*.\*\* 200mm

86.DS22/D022.6\*\*\*.\*\* 200mm