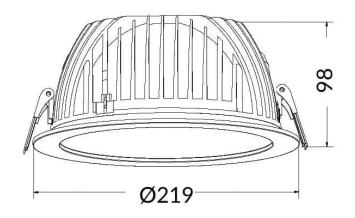

## PERFORM-R

Lavov Downlights from the family PERFORM-R , power 42 W and CRI 80 with an optic 80 degrees made in Die Cast Aluminum finished in White with a real lumen output of 4200lm and an efficiency of 100lm/W. ON/OFF driver.

## **Scheme**

| Product                     |                |
|-----------------------------|----------------|
| Real power (W)              | 42             |
| Real luminous flux (Lm)     | 4200           |
| Luminous efficiency (Lm/W)  | 100            |
| Beam angle (º)              | 80             |
| Life time (h)               | 50000 h L80B10 |
| IP                          | 20             |
| Electrical class insulation | Clas II        |
| Colour                      | White          |
| Control gear included       | Yes            |
| Control gear                | ON/OFF         |
| Flicker Free                | Yes            |
| Light source                | LED            |
| Type of LED                 | SMD            |
| Colour temperature (K)      | 3000           |
| Colour consistency (SDCM)   | SDCM<3         |
| CRI                         | 80             |