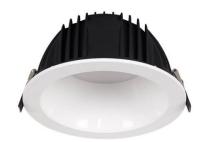

## PERFORM-R

Lavov Downlights from the family PERFORM-R , power 42 W and CRI 80 with an optic 80 degrees made in Die Cast Aluminum finished in White with a real lumen output of 4200lm and an efficiency of 100lm/W. ON/OFF driver.

| Item code    | 86.D022.6301.01 Indoor Downlights |  |
|--------------|-----------------------------------|--|
| Product type |                                   |  |
| Category     |                                   |  |
| Family       | PERFORM                           |  |
| Subfamily    | PERFORM-R                         |  |
| Pictograms   | 220 v CRI C € Driver INCL.        |  |
|              | On                                |  |