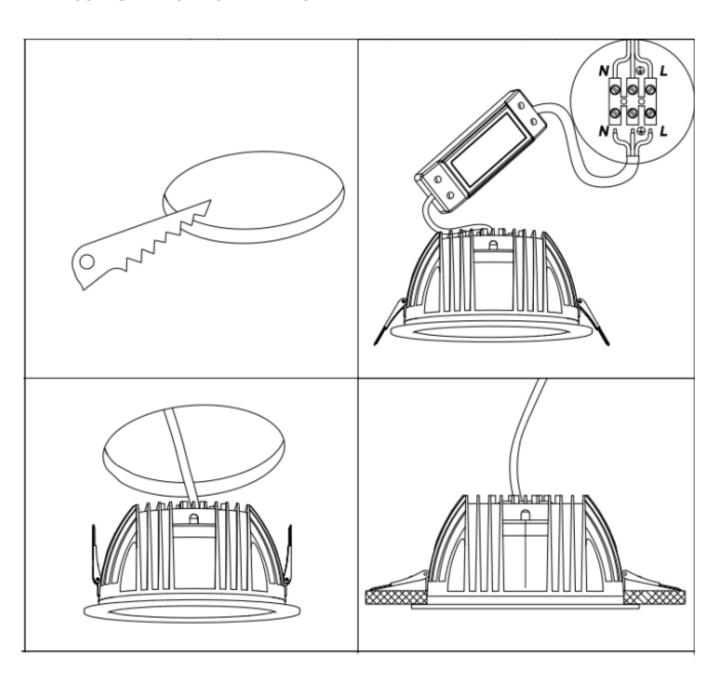

## Item code 86.D022.6301.01

- Installation and wiring of luminaire must be in accordance with all applicable local codes.
- Installation, inspection, and maintenance of luminaires should be performed by a qualified electrician.
- DO NOT make or alter any open holes in the luminaire. Do not modify the luminaire.
- DO NOT install damaged product.
- Make sure electrical power is OFF before and during installation and maintenance.
- Make sure the equipment is properly grounded.
- Make sure the supply voltage is same as the rated fixture voltage.

Cut out in the right size:

86.DS22/D022.1\*\*\*.\*\* 75mm

86.DS22/D022.2\*\*\*.\*\* 95mm

86.DS22/D022.3\*\*\*.\*\* 120mm

86.DS22/D022.4\*\*\*.\*\* 175mm

86.DS22/D022.5\*\*\*.\*\* 200mm

86.DS22/D022.6\*\*\*.\*\* 200mm