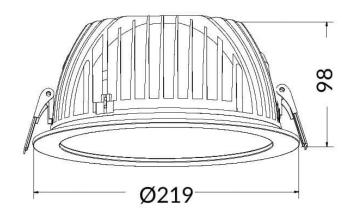

## PERFORM-R

Lavov Downlights from the family PERFORM-R , power 42 W and CRI 80 with an optic 80 degrees made in Die Cast Aluminum finished in White with a real lumen output of 4200lm and an efficiency of 100lm/W. DALI driver.

## **Scheme**

| Product                     |                |
|-----------------------------|----------------|
| Real power (W)              | 42             |
| Real luminous flux (Lm)     | 4200           |
| Luminous efficiency (Lm/W)  | 100            |
| Beam angle (º)              | 80             |
| Life time (h)               | 50000 h L80B10 |
| IP                          | 20             |
| Electrical class insulation | Clas II        |
| Colour                      | White          |
| Control gear included       | Yes            |
| Control gear                | DALI           |
| Flicker Free                | Yes            |
| Light source                | LED            |
| Type of LED                 | SMD            |
| Colour temperature (K)      | 3000           |
| Colour consistency (SDCM)   | SDCM<3         |
| CRI                         | 80             |