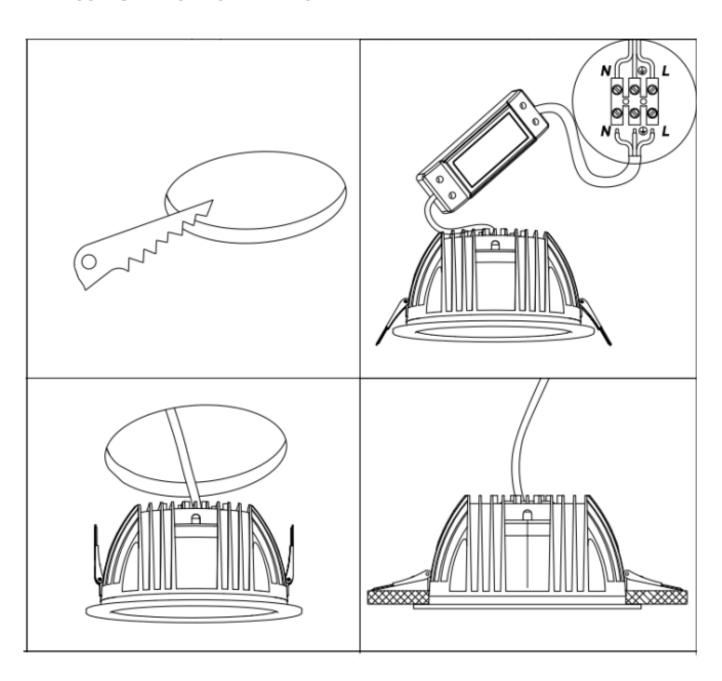

Cut out in the right size:

86.DS22/D022.1\*\*\*.\*\* 75mm

86.DS22/D022.2\*\*\*.\*\* 95mm

86.DS22/D022.3\*\*\*.\*\* 120mm

86.DS22/D022.4\*\*\*.\*\* 175mm

86.DS22/D022.5\*\*\*.\*\* 200mm

86.DS22/D022.6\*\*\*.\*\* 200mm

86.DS22/D022.5\*\*\*.\*\* 240mm

Cut out in the right size:

86.D023.1\*\*\*.\*\* 95\*95mm

86.D023.2\*\*\*.\*\* 140\*140mm

86.D023.3\*\*\*.\*\* 200\*200mm