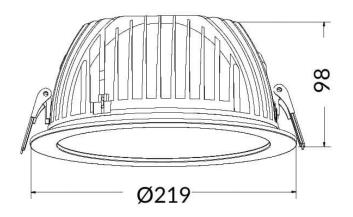

## PERFORM-R

Lavov Downlights from the family PERFORM-R , power 42 W and CRI 80 with an optic 80 degrees made in Die Cast Aluminum finished in White with a real lumen output of 4200lm and an efficiency of 100lm/W. ON/OFF driver.

## **Scheme**

| Product                     |                |
|-----------------------------|----------------|
| Real power (W)              | 42             |
| Real luminous flux (Lm)     | 4200           |
| Luminous efficiency (Lm/W)  | 100            |
| Beam angle (º)              | 80             |
| Life time (h)               | 50000 h L80B10 |
| IP                          | 20             |
| Electrical class insulation | Clas II        |
| Colour                      | White          |
| Control gear included       | Yes            |
| Control gear                | ON/OFF         |
| Flicker Free                | Yes            |
| Light source                | LED            |
| Type of LED                 | SMD            |
| Colour temperature (K)      | 4000           |
| Colour consistency (SDCM)   | SDCM<3         |
| CRI                         | 80             |