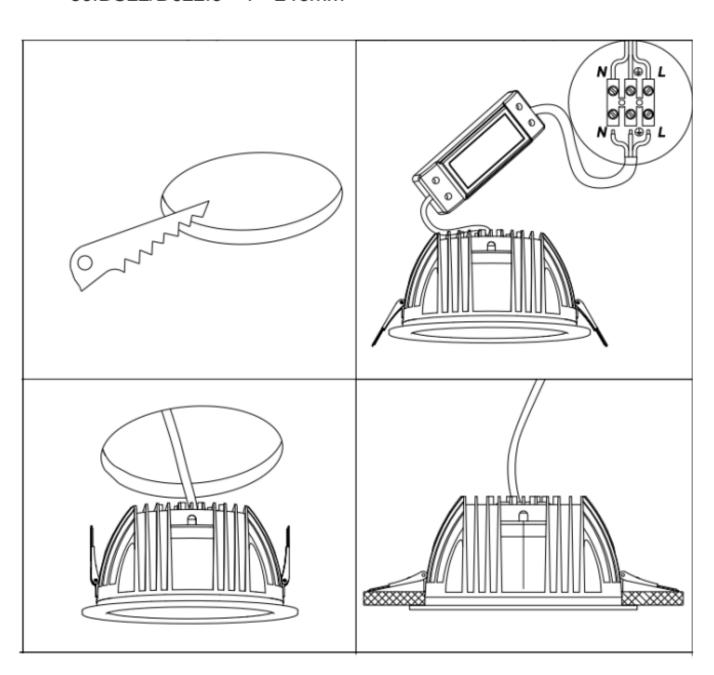

## Item code 86.D022.6401.01

- Installation and wiring of luminaire must be in accordance with all applicable local codes.
- Installation, inspection, and maintenance of luminaires should be performed by a qualified electrician.
- DO NOT make or alter any open holes in the luminaire. Do not modify the luminaire.
- DO NOT install damaged product.
- Make sure electrical power is OFF before and during installation and maintenance.
- Make sure the equipment is properly grounded.
- Make sure the supply voltage is same as the rated fixture voltage.

Cut out in the right size:

86.DS22/D022.1\*\*\*.\*\* 75mm

86.DS22/D022.2\*\*\*.\*\* 95mm

86.DS22/D022.3\*\*\*.\*\* 120mm

86.DS22/D022.4\*\*\*.\*\* 175mm

86.DS22/D022.5\*\*\*.\*\* 200mm

86.DS22/D022.6\*\*\*.\*\* 200mm

86.DS22/D022.5\*\*\*.\*\* 240mm

Cut out in the right size:

86.D023.1\*\*\*.\*\* 95\*95mm

86.D023.2\*\*\*.\*\* 140\*140mm

86.D023.3\*\*\*.\*\* 200\*200mm