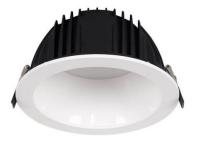

## PERFORM-R

Lavov Downlights from the family PERFORM-R ,power 42 W and CRI 80 with an optic 80 degrees made in Die Cast Aluminum finished in White with a real lumen output of 4200lm and an efficiency of 100lm/W. DALI driver.

## Scheme

| Product                     |                |
|-----------------------------|----------------|
| Real power (W)              | 42             |
| Real luminous flux (Lm)     | 4200           |
| Luminous efficiency (Lm/W)  | 100            |
| Beam angle (º)              | 80             |
| Life time (h)               | 50000 h L80B10 |
| IP                          | 20             |
| Electrical class insulation | Clas II        |
| Colour                      | White          |
| Control gear included       | Yes            |
| Control gear                | DALI           |
| Flicker Free                | Yes            |
| Light source                | LED            |
| Type of LED                 | SMD            |
| Colour temperature (K)      | 4000           |
| Colour consistency (SDCM)   | SDCM<3         |
| CRI                         | 80             |