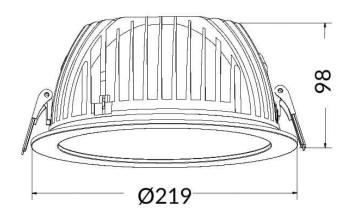

## PERFORM-R

Lavov Downlights from the family PERFORM-R ,power 42 W and CRI 80 with an optic 80 degrees made in Die Cast Aluminum finished in White with a real lumen output of 4200lm and an efficiency of 100lm/W. DALI driver.

## Scheme

| Product                     |                |
|-----------------------------|----------------|
| Real power (W)              | 42             |
| Real luminous flux (Lm)     | 4200           |
| Luminous efficiency (Lm/W)  | 100            |
| Beam angle (º)              | 80             |
| Life time (h)               | 50000 h L80B10 |
| IP                          | 20             |
| Electrical class insulation | Clas II        |
| Colour                      | White          |
| Control gear included       | Yes            |
| Control gear                | DALI           |
| Flicker Free                | Yes            |
| Light source                | LED            |
| Type of LED                 | SMD            |
| Colour temperature (K)      | 4000           |
| Colour consistency (SDCM)   | SDCM<3         |
| CRI                         | 80             |