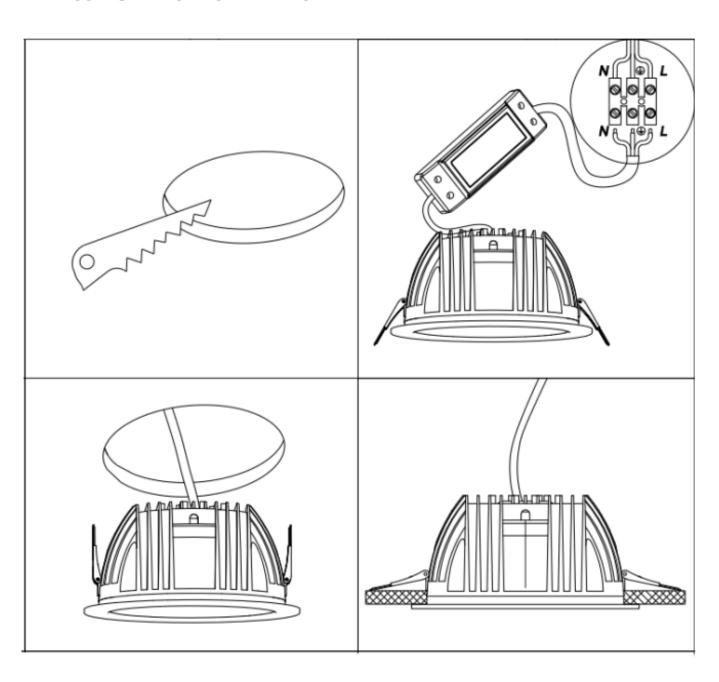

## Item code 86.D022.6403.01

- Installation and wiring of luminaire must be in accordance with all applicable local codes.
- Installation, inspection, and maintenance of luminaires should be performed by a qualified electrician.
- DO NOT make or alter any open holes in the luminaire. Do not modify the luminaire.
- DO NOT install damaged product.
- Make sure electrical power is OFF before and during installation and maintenance.
- Make sure the equipment is properly grounded.
- Make sure the supply voltage is same as the rated fixture voltage.

Cut out in the right size:

86.DS22/D022.1\*\*\*.\*\* 75mm

86.DS22/D022.2\*\*\*.\*\* 95mm

86.DS22/D022.3\*\*\*.\*\* 120mm

86.DS22/D022.4\*\*\*.\*\* 175mm

86.DS22/D022.5\*\*\*.\*\* 200mm

86.DS22/D022.6\*\*\*.\*\* 200mm