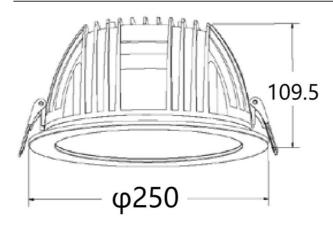

Scheme

| Product                     |                |
|-----------------------------|----------------|
| Real power (W)              | 55             |
| Real luminous flux (Lm)     | 5500           |
| Luminous efficiency (Lm/W)  | 100            |
| Beam angle (º)              | 80             |
| Life time (h)               | 50000 h L80B10 |
| IP                          | 20             |
| Electrical class insulation | Clas II        |
| Colour                      | White          |
| Control gear included       | Yes            |
| Control gear                | ON/OFF         |
| Flicker Free                | Yes            |
| Light source                | LED            |
| Type of LED                 | SMD            |
| Colour temperature (K)      | 3000           |
| Colour consistency (SDCM)   | SDCM<3         |
| CRI                         | 80             |